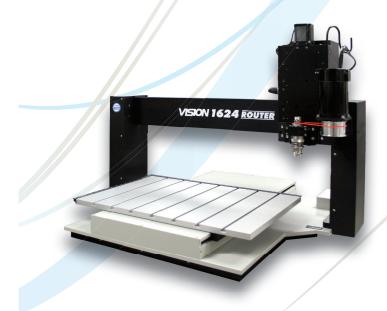

# 1624R CNC Router/Engraver

#### **INCREASE CAPABILITIES** THE 1624R OFFERS: Red laser pointer for easy job set-up & BUSINESS REVENUE!

The NEW 1624 CNC Router / Engraver offers huge capabilities in a small footprint and can produce accurate, repeatable, costeffective work in considerably less time than it takes to do the same work by hand. Featuring our NEW Series 5 Controller with V-Touch Pendant, graphically advanced Vision Pro software, and Red Laser Pointer for easy job setup, the 1624R is perfect for a wide variety of applications including milling, drilling, contouring, and routing.

- 16"x24" Work Area
- **Ethernet** connection
- 2-year limited warranty
- V-Touch Pendant With Multi Functional Touch Screeen

### 1624R ROUTER/ENGRAVER SPECIFICATIONS CHART

|   | Software                | Vision Express (Expert or PRO optional)                                                                                                            |
|---|-------------------------|----------------------------------------------------------------------------------------------------------------------------------------------------|
|   | MAX. Work Area          | 16″ x 24″                                                                                                                                          |
|   | Maximum Work Piece Size | 30.5″(L) x Any Width x 7″(H)                                                                                                                       |
|   | Z-Axis Stroke           | 7" (Standard) or 10" (Optional)                                                                                                                    |
|   | Table Resolution        | .0002″                                                                                                                                             |
|   | Spindle Type            | Engraving Head standard<br>(3 HP Router Motor optional)                                                                                            |
|   | Table Type              | Aluminum T-slot                                                                                                                                    |
|   | Interface               | Ethernet                                                                                                                                           |
|   | Controller              | Series 5 High Speed-Controller With V-Touch Pendant                                                                                                |
|   | Warranty                | 2-Year Limited                                                                                                                                     |
| _ | Power Requirements      | 110/220V 15 Amp                                                                                                                                    |
| < | Physical Dimensions     | 31.5"(W) x 35"(D) x 19"(H) - 125 lbs /                                                                                                             |
|   | Shipping Dimensions     | 43"(W) x 41"(D) x 30"(H) - 275 lbs /                                                                                                               |
|   | Additional Options      | Automatic Braille Inserter, DACS (Digitally Aligned<br>Cutting System), 3 HP High Frequency Router Motor,<br>50,000 RPM Spindle, Oscillating Knife |